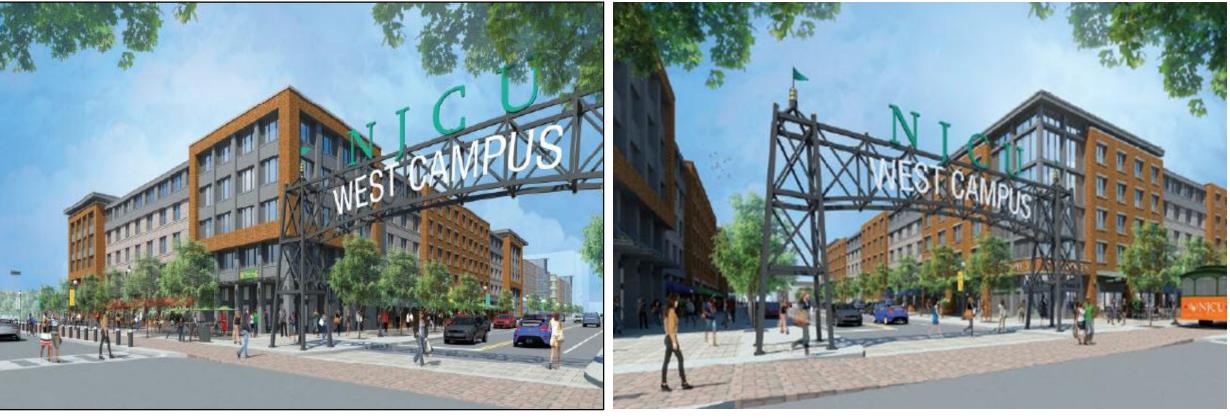

# **Claremont Construction - University Place Buildings**

| Start Date:   | September, 2016           |
|---------------|---------------------------|
| Completion:   | April, 2018               |
| Project Size: | 232,266 square feet total |
| Project Cost: | \$46.4M                   |

| Start Date:   | June, 2018                |
|---------------|---------------------------|
| Completion:   | December, 2019            |
| Project Size: | 232,266 square feet total |
| Project Cost: | \$50.4M                   |