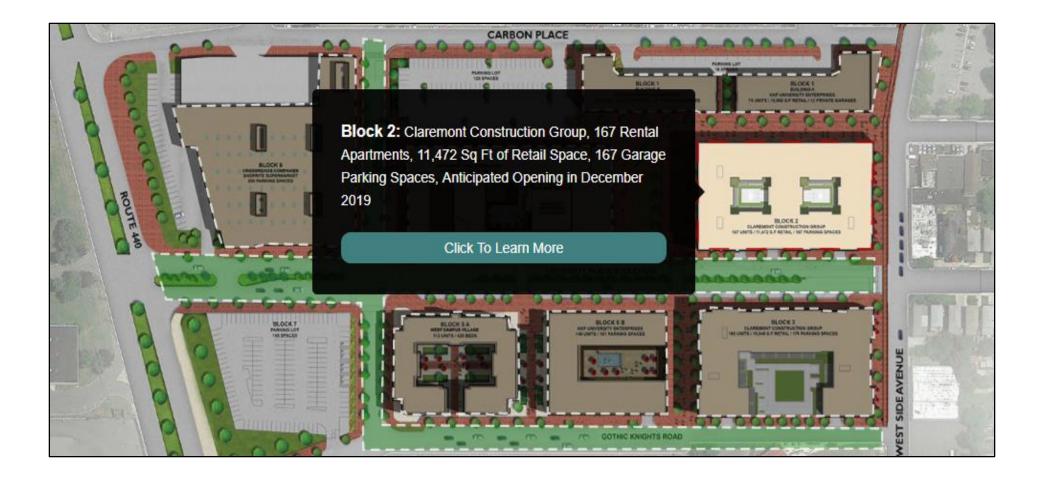

# **Claremont Construction - University Place Buildings**

| Start Date:   | September, 2016           |
|---------------|---------------------------|
| Completion:   | April, 2018               |
| Project Size: | 232,266 square feet total |
| Project Cost: | \$46.4M                   |

| Start Date:   | June, 2018                |
|---------------|---------------------------|
| Completion:   | December, 2019            |
| Project Size: | 232,266 square feet total |
| Project Cost: | \$50.4M                   |