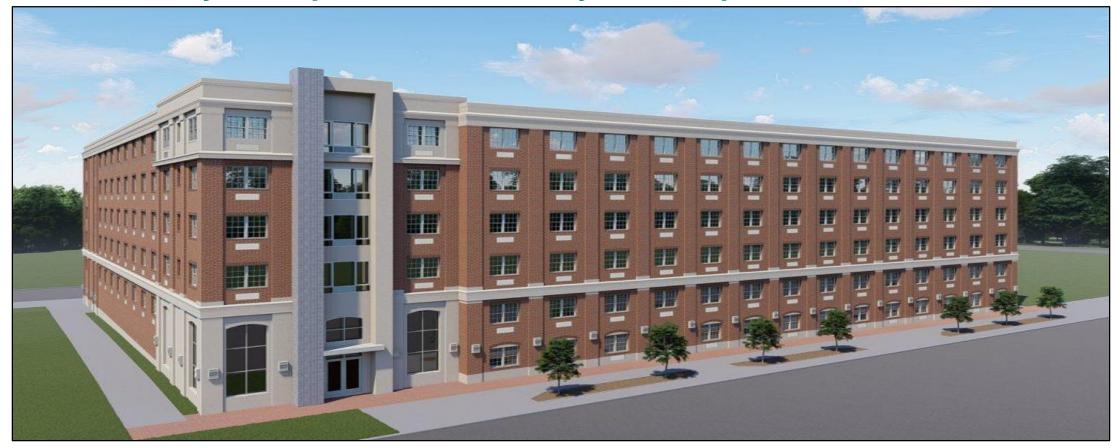

# **Claremont Construction - University Place Buildings**

| Start Date:   | September, 2016           |
|---------------|---------------------------|
| Completion:   | April, 2018               |
| Project Size: | 232,266 square feet total |
| Project Cost: | \$46.4M                   |

| Start Date:   | June, 2018                |
|---------------|---------------------------|
| Completion:   | December, 2019            |
| Project Size: | 232,266 square feet total |
| Project Cost: | \$50.4M                   |