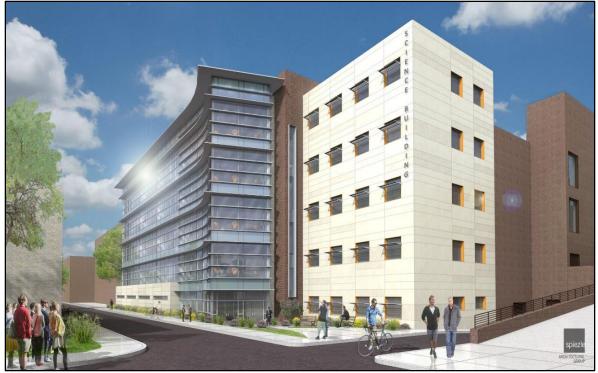

#### Science Building Addition and Renovation Non P3 Project

Start Date:August, 2013Completion:April, 2018Contractor:Dobco, Inc.Project Size:110,000 Square FeetProject Cost:\$42M