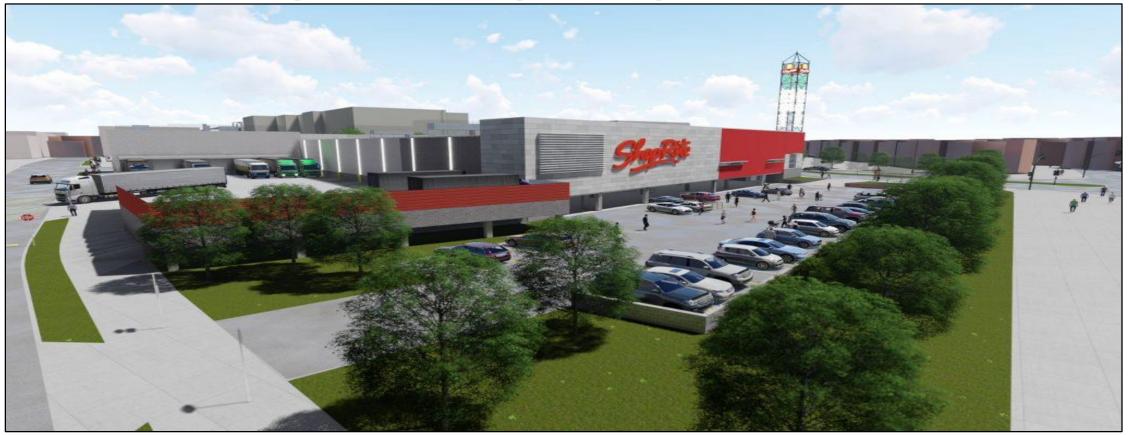

# **Crossroads Companies - Shoprite Supermarket**

Anticipated Start Date: Anticipated Completion: Project Size: Project Cost: March 2019 September 2020 75,629 Square Feet \$31.1M