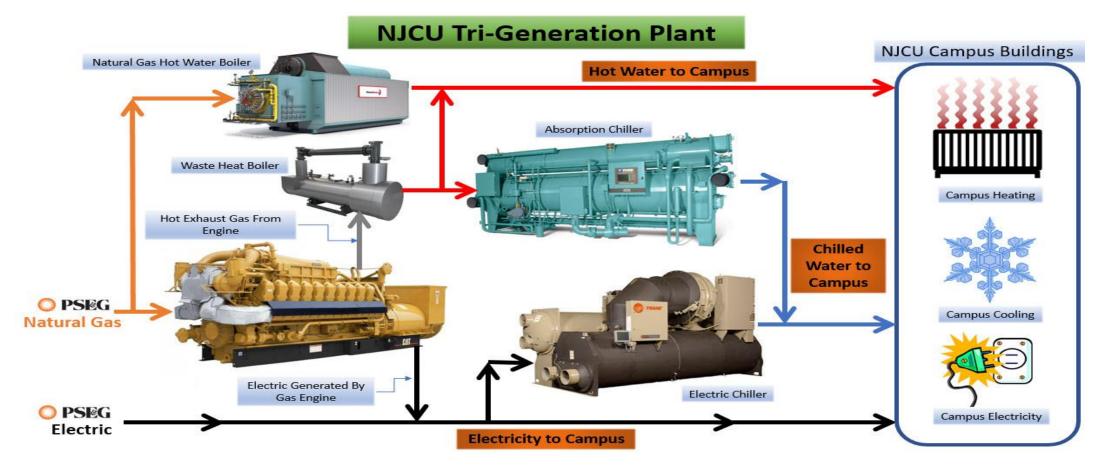

### Combined Heating, Cooling and Power Plant and Energy Distribution Systems Upgrades