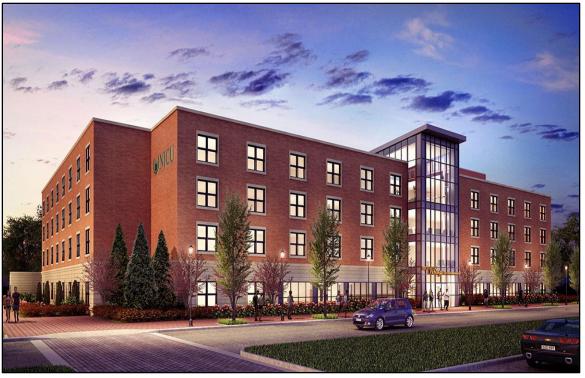

#### West Campus Residence Hall (P3 Project)

Four story 425 Bed Student Dormitory

Start Date:May, 2015Completion:June, 2016Developer:RISE (Ambling Development Group)Project Size:108,758 Square FeetProject Cost:\$50.6M